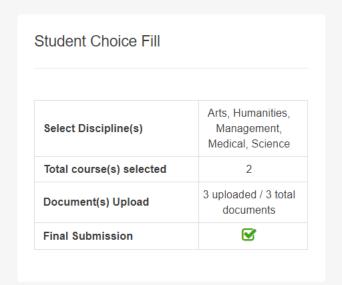

Showing 1 to 6 of 6 entries

Save & Next Previous

You can Apply for as many no. of Courses in as many Disciplines you want, provided you are eligible for the course

Applied Courses are visible at the end of the page [Scroll down]