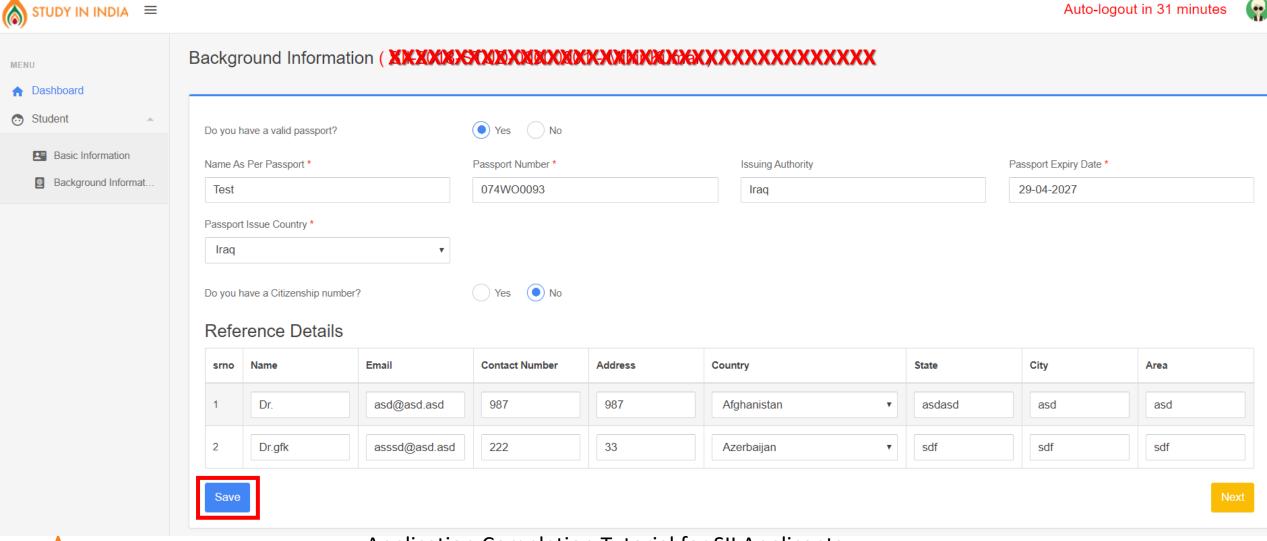

# STUDENT DASHBOARD -BACKGROUND INFORMATION

**Application Completion Tutorial for SII Applicants:** 

https://www.youtube.com/watch?v=2ywNGPHihWM&feature= youtu.be