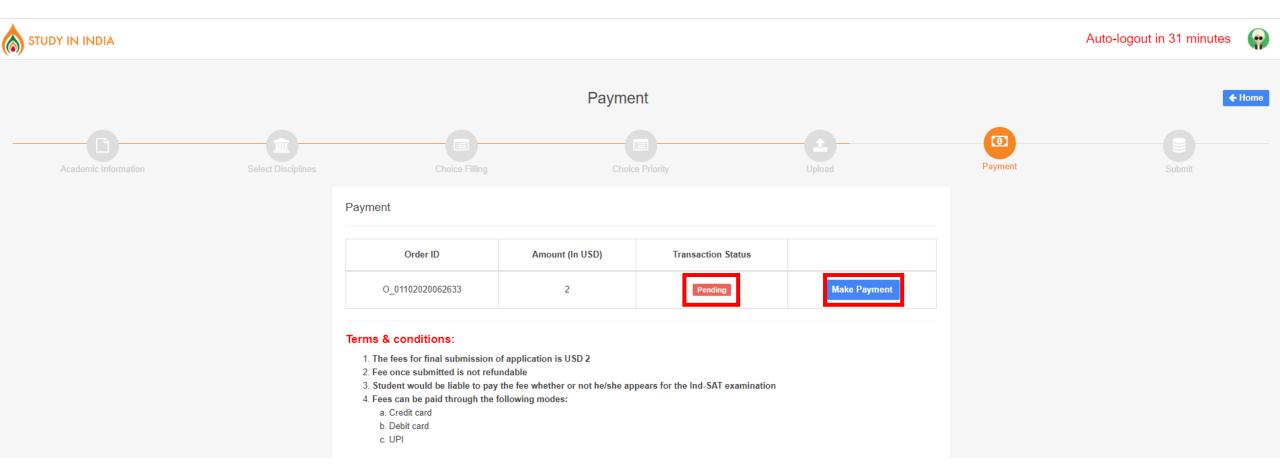

#### **Payment**

**Payment** 

Auto-logout in 31 minutes

| Order ID         | Amount (In USD) | Transaction Status | Reference No. |
|------------------|-----------------|--------------------|---------------|
| O_01102020123135 | 2               | Success            | 063084        |

#### Terms & conditions:

- 1. The fees for final submission of application is USD 2
- 2. Fee once submitted is not refundable
- 3. Student would be liable to pay the fee whether or not he/she appears for the Ind-SAT examination
- 4. Fees can be paid through the following modes:
  - a. Credit card
  - b. Debit card
  - c. UPI