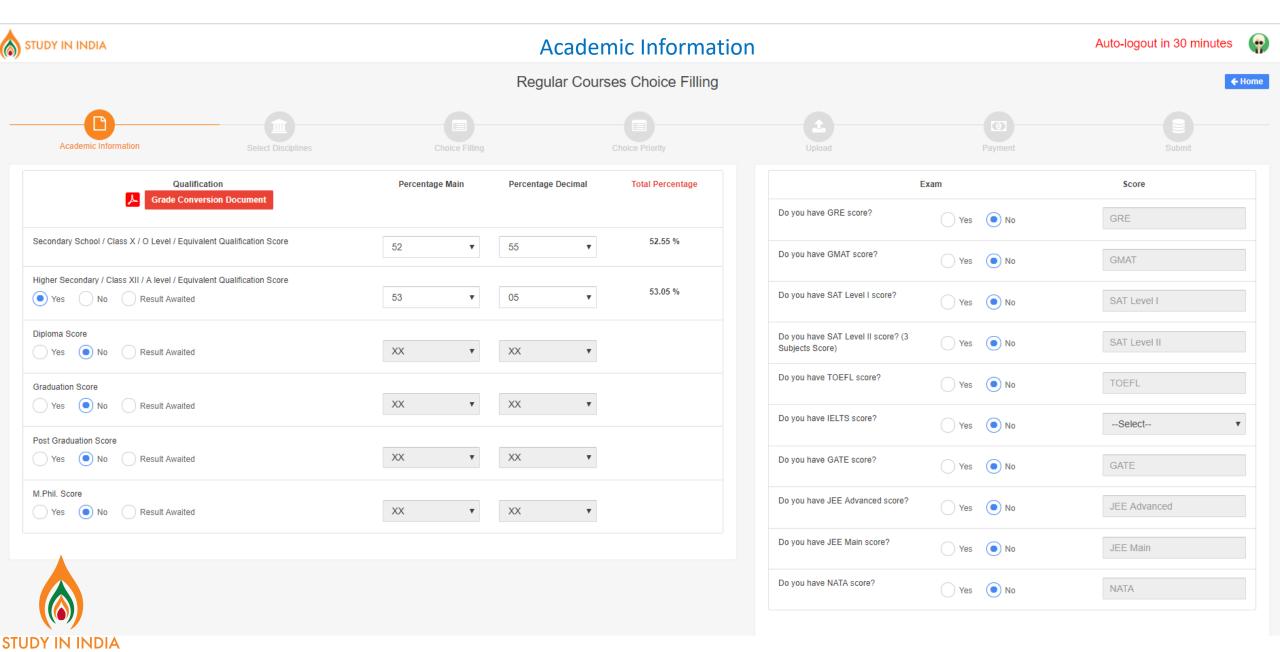

#### **Academic Information**

**Select Disciplines** 

Auto-logout in 31 minutes

✓ Diploma

Engineering

✓ Under Graduate (UG)

Dual Bacholare Dograd