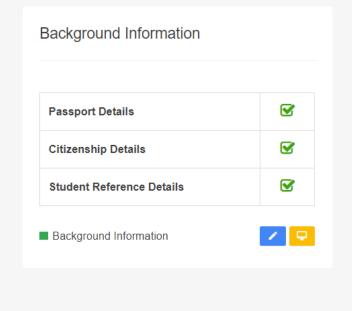

# STUDENT DASHBOARD -BACKGROUND INFORMATION

**Application Completion Tutorial for SII Applicants:** 

https://www.youtube.com/watch?v=2ywNGPHihWM&feature= youtu.be