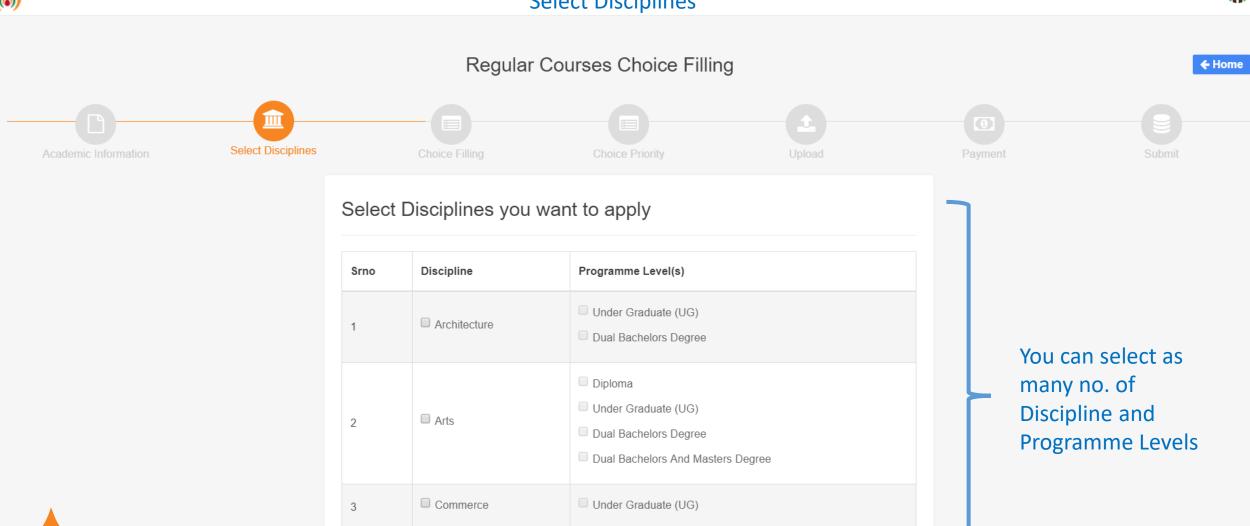

#### Select Disciplines you want to apply

You can select as many no. of Discipline and Programme Levels

| 700 | Discipline     | Programme Level(s)                  |
|-----|----------------|-------------------------------------|
| 10  | Discipline     | Programme Level(s)                  |
| 1   | □ Architecture | Under Graduate (UG)                 |
|     |                | Dual Bachelors Degree               |
|     |                | □ Diploma                           |
|     |                | Under Graduate (UG)                 |
| 2   | □ Arts         | Dual Bachelors Degree               |
|     |                | Dual Bachelors And Masters Degree   |
|     |                | Dual Bachelors And Masters Degree   |
| 3   | □ Commerce     | Under Graduate (UG)                 |
|     |                | _                                   |
|     |                | ☑ Diploma                           |
| 4   | ☑ Engineering  | ☑ Under Graduate (UG)               |
|     |                | ☐ Dual Bachelors Degree             |
|     |                | ☐ Dual Bachelors And Masters Degree |
|     |                | □ Diploma                           |
|     |                | Under Graduate (UG)                 |
| 5   | ☐ Humanities   | Dual Bachelors Degree               |
|     |                |                                     |
|     |                | ☐ Dual Bachelors And Masters Degree |
|     | □ Law          | Under Graduate (UG)                 |
| 6   | □ Law          | Dual Bachelors Degree               |
|     |                |                                     |
|     |                | Diploma                             |
| 7   | ☐ Management   | Under Graduate (UG)                 |
|     |                | Dual Bachelors Degree               |
|     |                | Dual Bachelors And Masters Degree   |
|     |                | □ Diploma                           |
| 8   | ■ Medical      | Under Graduate (UG)                 |
|     |                |                                     |
|     |                | □ Diploma                           |
| 9   | □ Pharmacy     | Under Graduate (UG)                 |
|     |                | Dual Bachelors And Masters Degree   |
|     |                | Diploma                             |
|     | Science        |                                     |
| 10  | □ Science      | Under Graduate (UG)                 |
|     |                | Dual Bachelors And Masters Degree   |
|     |                | □ Diploma                           |
| 11  | □ Dental       | Under Graduate (UG)                 |
|     |                | ,                                   |
| 12  | □ Optometry    | Under Graduate (UG)                 |
|     |                |                                     |