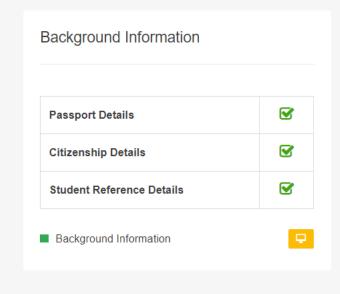

# STUDENT DASHBOARD -BACKGROUND INFORMATION

**Application Completion Tutorial for SII Applicants:** 

https://www.youtube.com/watch?v=2ywNGPHihWM&feature= youtu.be