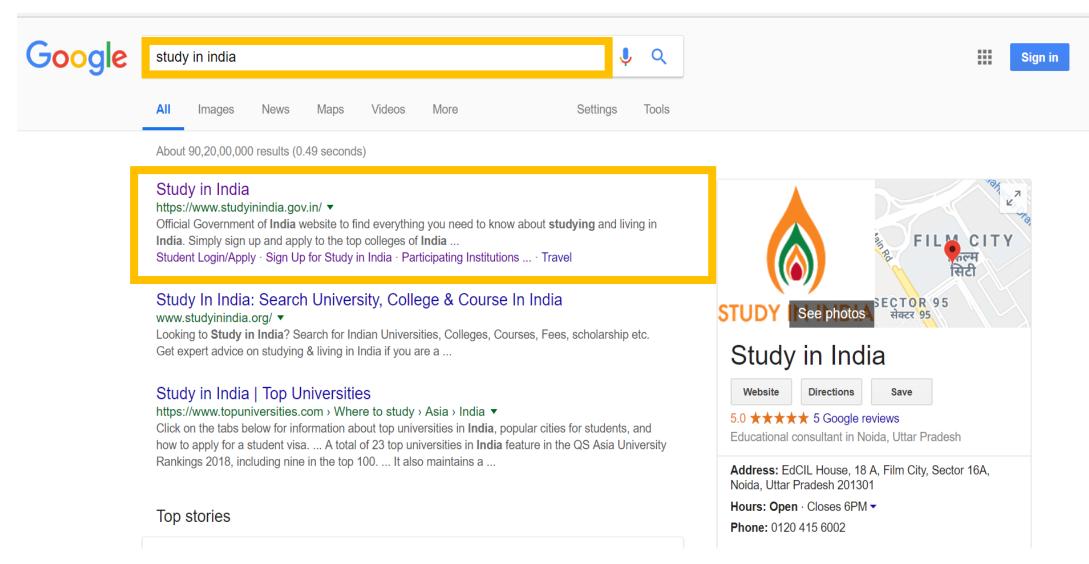

# **GOOGLE SEARCH: STUDY IN INDIA**

Visit: https://www.studyinindia.gov.in/home