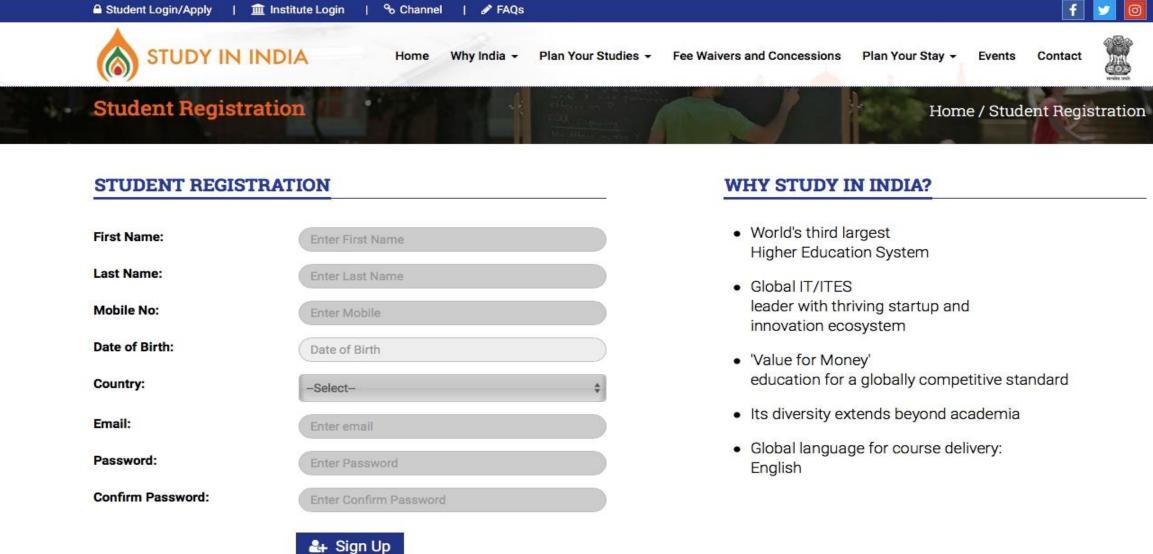

#### **REGISTRATION PAGE**

Visit: https://www.studyinindia.gov.in/admission/Registrations

education for a globally competitive standard

Contact

\*an initiative by the Government of India

Applying to the top institutes like IITs, NITs, IIMs, other premier Private and Government institutes is now easier and more transparent than ever!

100+ Institutes are selected on basis of government approved NIRF ranking and NAAC accreditation