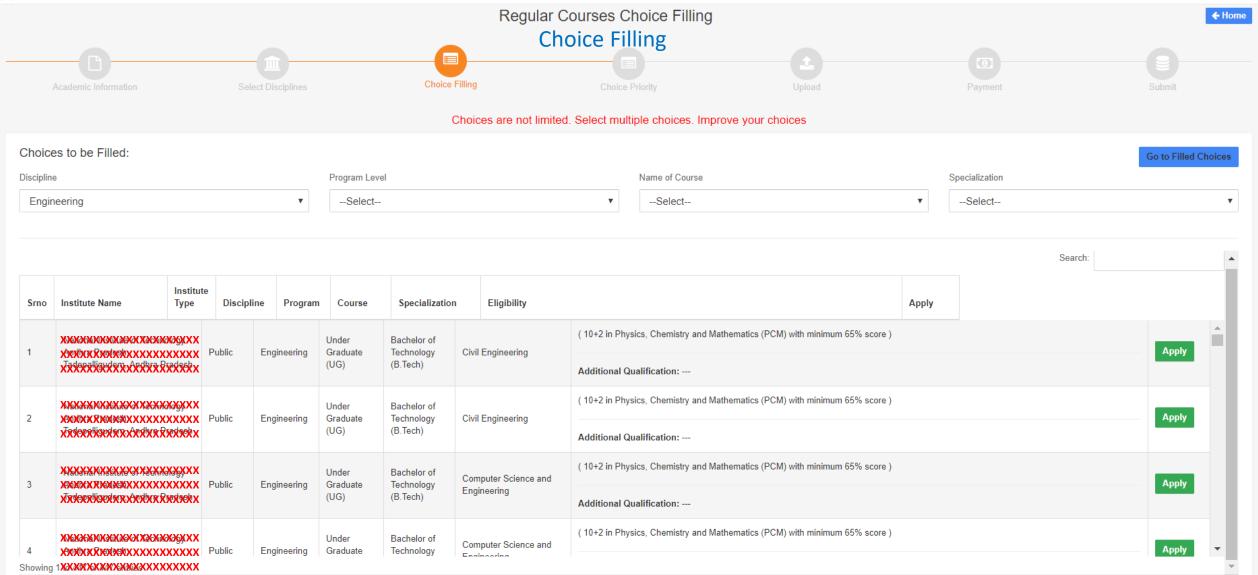

Auto-logout in 30 minutes

Choice Filling

Auto-logout in 29 minutes

Save your choices before session expired

Search:

|    |                              |         |              |                   |                           |                      | Additional Qualification:                  |       |          |
|----|------------------------------|---------|--------------|-------------------|---------------------------|----------------------|--------------------------------------------|-------|----------|
| 14 | Amrita Vishwa Vidyapeetham , | Private | Engineering  | Under<br>Graduate | Bachelor of<br>Technology | Chemical Engineering | ( 10+2 in Science with minimum 60% score ) | Apply | <b>.</b> |
|    | to 447 of 447 entries        | Tilvate | Lingineering | Oracidate         | recimology                | Chemical Engineering |                                            |       | -        |
| 4  |                              |         |              |                   |                           |                      |                                            |       | •        |