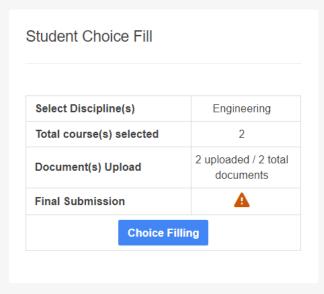

### -Choice filling process

#### **Academic Information**

**Select Disciplines** 

Auto-logout in 31 minutes

✓ Diploma

Engineering

✓ Under Graduate (UG)

Dual Bacholare Dograd

#### Select Disciplines you want to apply

You can select as many no. of Discipline and Programme Levels

| 700 | Discipline     | Programme Level(s)                  |
|-----|----------------|-------------------------------------|
| 10  | Discipline     | Programme Level(s)                  |
| 1   | □ Architecture | Under Graduate (UG)                 |
|     |                | Dual Bachelors Degree               |
|     |                | □ Diploma                           |
|     |                | Under Graduate (UG)                 |
| 2   | □ Arts         | Dual Bachelors Degree               |
|     |                | Dual Bachelors And Masters Degree   |
|     |                | Dual Bachelors And Masters Degree   |
| 3   | □ Commerce     | Under Graduate (UG)                 |
|     |                | _                                   |
|     |                | ☑ Diploma                           |
| 4   | ☑ Engineering  | ☑ Under Graduate (UG)               |
|     |                | ☐ Dual Bachelors Degree             |
|     |                | ☐ Dual Bachelors And Masters Degree |
|     |                | □ Diploma                           |
|     |                | Under Graduate (UG)                 |
| 5   | ☐ Humanities   | Dual Bachelors Degree               |
|     |                |                                     |
|     |                | ☐ Dual Bachelors And Masters Degree |
|     | □ Law          | Under Graduate (UG)                 |
| 6   | □ Law          | Dual Bachelors Degree               |
|     |                |                                     |
|     |                | Diploma                             |
| 7   | ☐ Management   | Under Graduate (UG)                 |
|     |                | Dual Bachelors Degree               |
|     |                | Dual Bachelors And Masters Degree   |
|     |                | □ Diploma                           |
| 8   | ■ Medical      | Under Graduate (UG)                 |
|     |                |                                     |
|     |                | □ Diploma                           |
| 9   | □ Pharmacy     | Under Graduate (UG)                 |
|     |                | Dual Bachelors And Masters Degree   |
|     |                | Diploma                             |
|     | Science        |                                     |
| 10  | □ Science      | Under Graduate (UG)                 |
|     |                | Dual Bachelors And Masters Degree   |
|     |                | □ Diploma                           |
| 11  | □ Dental       | Under Graduate (UG)                 |
|     |                | ,                                   |
| 12  | □ Optometry    | Under Graduate (UG)                 |
|     |                |                                     |