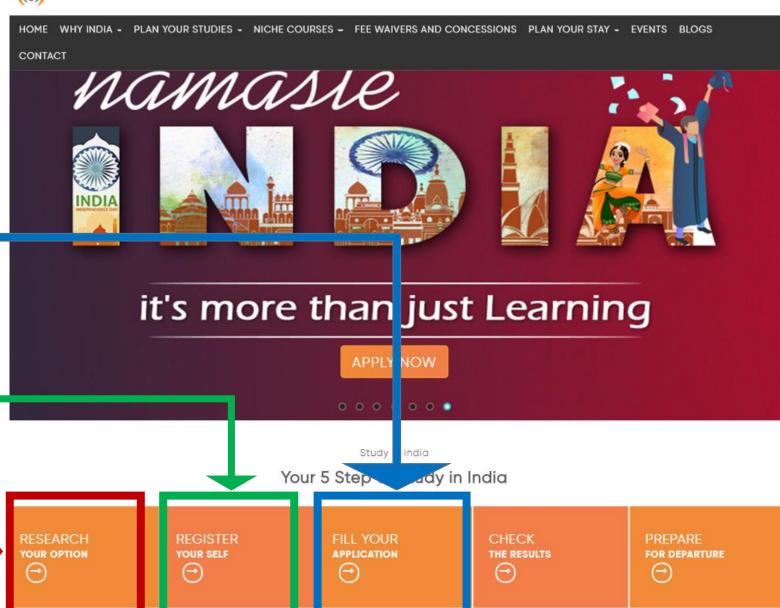

For exploring your options and institute details, please visit:
<a href="https://www.studyinindia.gov.in">https://www.studyinindia.gov.in</a>
/InstituteSearch