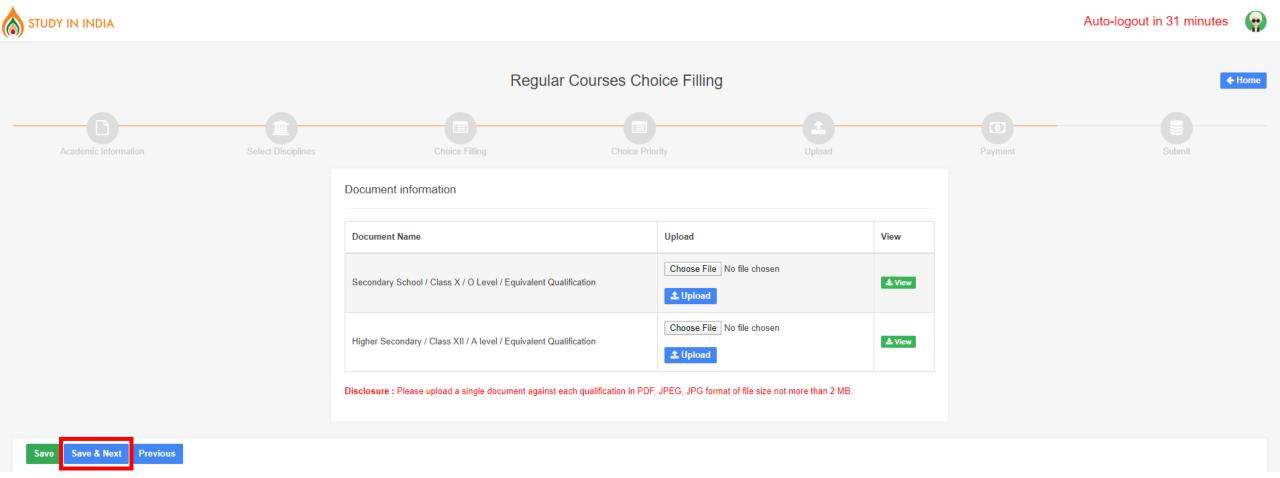

| Management |        | Under Gradua  | e (UG)         | Bachelor of Business<br>Administration (BBA) | E      | Emerging Technologies                                       | Û |  |
| 6             | NOVERHIE STATEMENT STATEMENT OF THE STAT | ŌĞŶXŶĠĞXXXdXXXXXXX                      | Private |            | Pharmacy   |        | Under Gradua  | e (UG)         | Bachelor of Pharmacy<br>(B.Pharm)            | F      | Pharmacy                                                    | Û |  |

Showing 1 to 6 of 6 entries

Save & Next Previous

You can Apply for as many no. of Courses in as many Disciplines you want, provided you are eligible for the course

Applied Courses are visible at the end of the page [Scroll down]



**Choice Priority** 

Auto-logout in 31 minutes







#### Upload





#### **Payment**







**Payment** 

Auto-logout in 31 minutes





| Order ID         | Amount (In USD) | Transaction Status | Reference No. |
|------------------|-----------------|--------------------|---------------|
| O_01102020123135 | 2               | Success            | 063084        |

#### Terms & conditions:

- 1. The fees for final submission of application is USD 2
- 2. Fee once submitted is not refundable
- 3. Student would be liable to pay the fee whether or not he/she appears for the Ind-SAT examination
- 4. Fees can be paid through the following modes:
  - a. Credit card
  - b. Debit card
  - c. UPI







Auto-logout in 31 minutes



#### Submission

Regular Courses Choice Filling





#### Submit

#### Declaration

I understand that Study In India course registrati