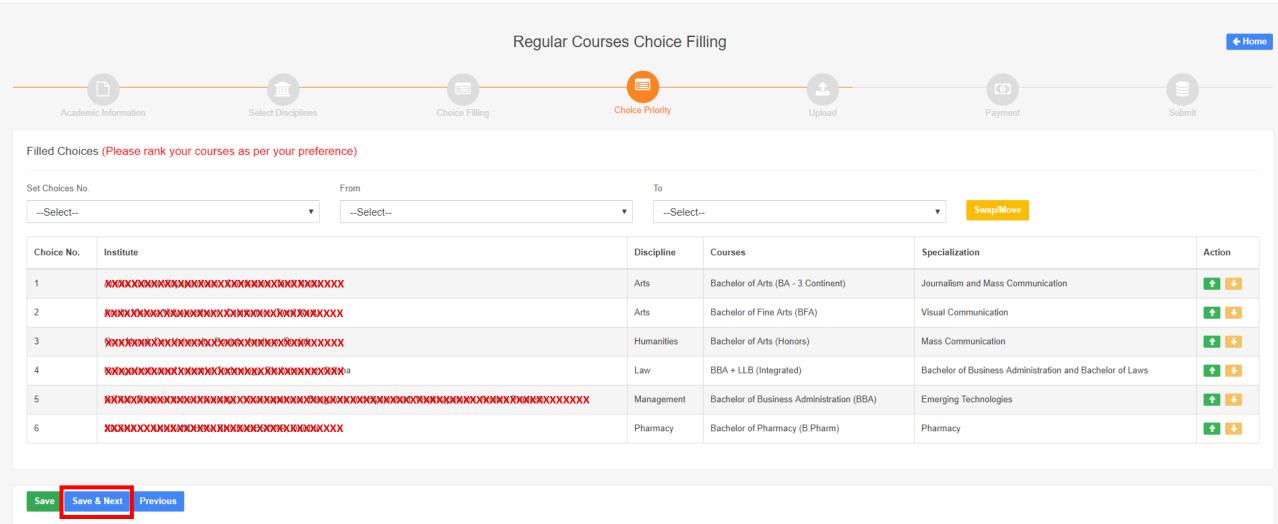

#### Filled Choices:

| Choice<br>No. | Institute Name                                                                                                                                                                                                                                                                                                                                                                                                                                                                                                                                                                                                                                                                                                                                                                                                                                                                                                                                                                                                                                                                                                                                                                                                                                                                                                                                                                                                                                                                                                                                                                                                                                                                                                                                                                                                                                                                                                                                                                                                                                                                                                                 | Institute Type                          |         | Discipline | Program    | Course |               | Specialization |                                              | Action |                                                             |   |  |
|---------------|--------------------------------------------------------------------------------------------------------------------------------------------------------------------------------------------------------------------------------------------------------------------------------------------------------------------------------------------------------------------------------------------------------------------------------------------------------------------------------------------------------------------------------------------------------------------------------------------------------------------------------------------------------------------------------------------------------------------------------------------------------------------------------------------------------------------------------------------------------------------------------------------------------------------------------------------------------------------------------------------------------------------------------------------------------------------------------------------------------------------------------------------------------------------------------------------------------------------------------------------------------------------------------------------------------------------------------------------------------------------------------------------------------------------------------------------------------------------------------------------------------------------------------------------------------------------------------------------------------------------------------------------------------------------------------------------------------------------------------------------------------------------------------------------------------------------------------------------------------------------------------------------------------------------------------------------------------------------------------------------------------------------------------------------------------------------------------------------------------------------------------|-----------------------------------------|---------|------------|------------|--------|---------------|----------------|----------------------------------------------|--------|-------------------------------------------------------------|---|--|
| 1             | XXXXXXXXXXXXXXXXXXXXXXXXXXXXXXXXXXXXXXX                                                                                                                                                                                                                                                                                                                                                                                                                                                                                                                                                                                                                                                                                                                                                                                                                                                                                                                                                                                                                                                                                                                                                                                                                                                                                                                                                                                                                                                                                                                                                                                                                                                                                                                                                                                                                                                                                                                                                                                                                                                                                        | XXXXXXXXXXXXXXXXXXXXXXXXXXXXXXXXXXXXXXX | Private |            | Arts       |        | Under Gradua  | e (UG)         | Bachelor of Arts (BA - Continent)            | 3      | lournalism and Mass Communication                           | Û |  |
| 2             | BODIO ČENOS KADO PO                                                                                                                                                                                                                                                                                                                                                                                                                                                                                                                                                                                                                                                                                                                                                                                                                                                                                                                                                                                                                                                                                                                                                                                                                                                                                                                                                                                                                                                                                                                                                                                                                                                                                                                                                                                                                                                                                                                                                                                                                                                                        | KXXXXXXXXXXXXXXXXXXXXXXXXXXXXXXXXXXXXX  | Private |            | Arts       |        | Under Gradua  | e (UG)         | Bachelor of Fine Arts (                      | (BFA)  | /isual Communication                                        | Û |  |
| 3             | <b>EXXXXXXXXXXXXXXXXXXXXXXXXXXXXXXXXXXXX</b>                                                                                                                                                                                                                                                                                                                                                                                                                                                                                                                                                                                                                                                                                                                                                                                                                                                                                                                                                                                                                                                                                                                                                                                                                                                                                                                                                                                                                                                                                                                                                                                                                                                                                                                                                                                                                                                                                                                                                                                                                                                                                   | MMMXXXXXXXXX                            | Public  |            | Humanities |        | Under Gradua  | e (UG)         | Bachelor of Arts (Hono                       | ors) N | Mass Communication                                          | Û |  |
| 4             | Mykkyxxxxxxxxxxxxxxxxxxxxxxxxxxxxxxxxxx                                                                                                                                                                                                                                                                                                                                                                                                                                                                                                                                                                                                                                                                                                                                                                                                                                                                                                                                                                                                                                                                                                                                                                                                                                                                                                                                                                                                                                                                                                                                                                                                                                                                                                                                                                                                                                                                                                                                                                                                                                                                                        |                                         | Private |            | Law        |        | Dual Bachelor | s Degree       | BBA + LLB (Integrated                        | 4)     | Bachelor of Business Administration and<br>Bachelor of Laws | Û |  |
| 5             | XXXXXXXXXXXXXXXXXXXXXXXXXXXXXXXXXXXXXX                                                                                                                                                                                                                                                                                                                                                                                                                                                                                                                                                                                                                                                                                                                                                                                                                                                                                                                                                                                                                                                                                                                                                                                                                                                                                                                                                                                                                                                                                                                                                                                                                                                                                                                                                                                                                                                                                                                                                                                                                                                                                         |                                         | Private |            | Management |        | Under Gradua  | e (UG)         | Bachelor of Business<br>Administration (BBA) | E      | Emerging Technologies                                       | Û |  |
| 6             | NOVERHIE STATEMENT STATEMENT OF THE STAT | ŌĞŶXŶĠĞXXXdXXXXXXX                      | Private |            | Pharmacy   |        | Under Gradua  | e (UG)         | Bachelor of Pharmacy<br>(B.Pharm)            | F      | Pharmacy                                                    | Û |  |

Showing 1 to 6 of 6 entries

Save & Next Previous

You can Apply for as many no. of Courses in as many Disciplines you want, provided you are eligible for the course

Applied Courses are visible at the end of the page [Scroll down]

**Choice Priority** 

Auto-logout in 31 minutes