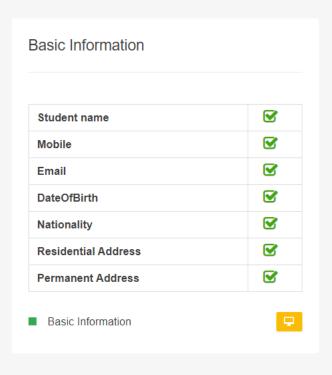

#### 

| Basic Information   |            |
|---------------------|------------|
| Student name        | <b>∀</b>   |
| Mobile              | <b>♂</b>   |
| Email               | <b></b>    |
| DateOfBirth         | <b></b>    |
| Nationality         | <b></b>    |
| Residential Address | <b></b>    |
| Permanent Address   | <b></b>    |
| Basic Information   | <b>✓</b> □ |

### STUDENT DASHBOARD -BASIC INFORMATION

Auto-logout in 31 minutes

#### 

| Basic Information   |            |
|---------------------|------------|
| Student name        | <b>♂</b>   |
| Mobile              | <b>♂</b>   |
| Email               | <b>♂</b>   |
| DateOfBirth         | <b>♂</b>   |
| Nationality         | <b>♂</b>   |
| Residential Address | <b>♂</b>   |
| Permanent Address   | <b></b>    |
| ■ Basic Information | <b>✓</b> 🗜 |