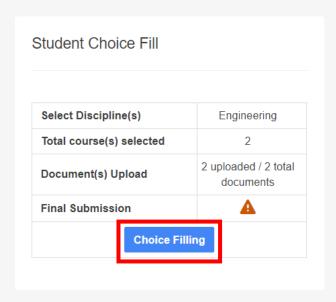

#### **Academic Information**

**Select Disciplines** 

Auto-logout in 31 minutes

✓ Diploma

Engineering

✓ Under Graduate (UG)

Dual Bacholare Dograd

#### Select Disciplines you want to apply

You can select as many no. of Discipline and Programme Levels

| 700 | Discipline     | Programme Level(s)                  |
|-----|----------------|-------------------------------------|
| 10  | Discipline     | Programme Level(s)                  |
| 1   | □ Architecture | Under Graduate (UG)                 |
|     |                | Dual Bachelors Degree               |
|     |                | □ Diploma                           |
|     |                | Under Graduate (UG)                 |
| 2   | □ Arts         | Dual Bachelors Degree               |
|     |                | Dual Bachelors And Masters Degree   |
|     |                | Dual Bachelors And Masters Degree   |
| 3   | □ Commerce     | Under Graduate (UG)                 |
|     |                | _                                   |
|     |                | ☑ Diploma                           |
| 4   | ☑ Engineering  | ☑ Under Graduate (UG)               |
|     |                | ☐ Dual Bachelors Degree             |
|     |                | ☐ Dual Bachelors And Masters Degree |
|     |                | □ Diploma                           |
|     |                | Under Graduate (UG)                 |
| 5   | ☐ Humanities   | Dual Bachelors Degree               |
|     |                |                                     |
|     |                | ☐ Dual Bachelors And Masters Degree |
|     | □ Law          | Under Graduate (UG)                 |
| 6   | □ Law          | Dual Bachelors Degree               |
|     |                |                                     |
|     |                | Diploma                             |
| 7   | ☐ Management   | Under Graduate (UG)                 |
|     |                | Dual Bachelors Degree               |
|     |                | Dual Bachelors And Masters Degree   |
|     |                | □ Diploma                           |
| 8   | ■ Medical      | Under Graduate (UG)                 |
|     |                |                                     |
|     |                | □ Diploma                           |
| 9   | □ Pharmacy     | Under Graduate (UG)                 |
|     |                | Dual Bachelors And Masters Degree   |
|     |                | Diploma                             |
|     | Science        |                                     |
| 10  | □ Science      | Under Graduate (UG)                 |
|     |                | Dual Bachelors And Masters Degree   |
|     |                | □ Diploma                           |
| 11  | □ Dental       | Under Graduate (UG)                 |
|     |                | ,                                   |
| 12  | □ Optometry    | Under Graduate (UG)                 |
|     |                |                                     |