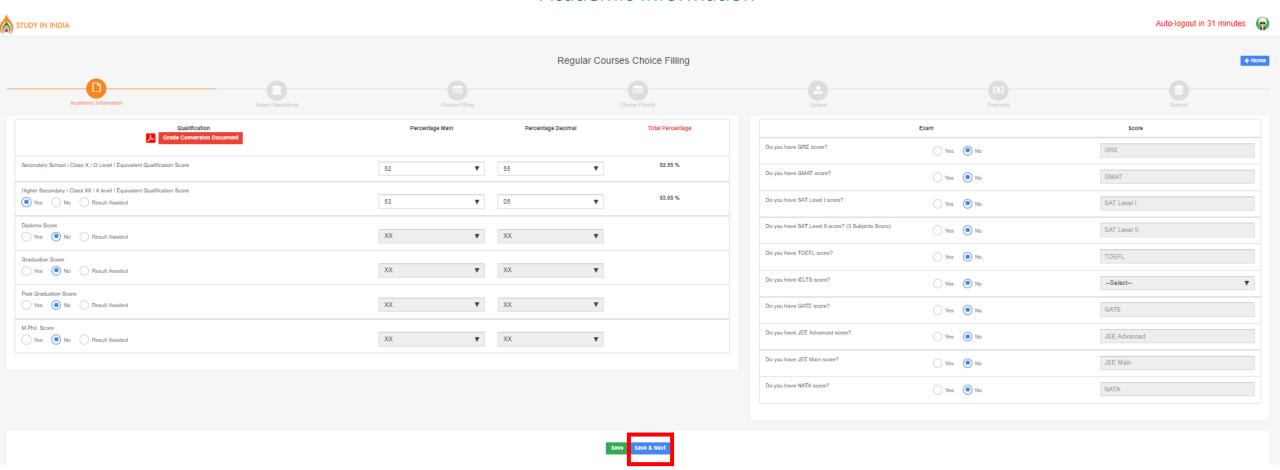

#### **Academic Information**

**Select Disciplines** 

Auto-logout in 31 minutes

✓ Diploma

Engineering

✓ Under Graduate (UG)

Dual Bacholare Dograd