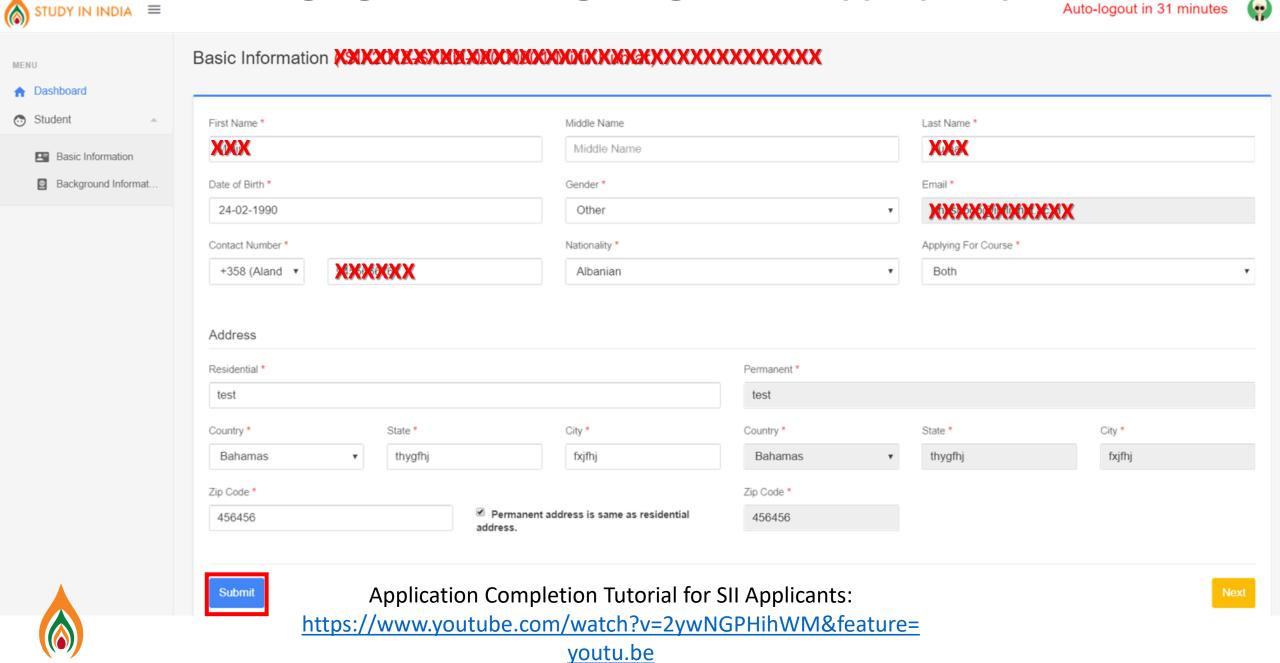

### STUDENT DASHBOARD -BASIC INFORMATION

Auto-logout in 31 minutes

#### 

| Basic Information   |            |
|---------------------|------------|
| Student name        | <b>∀</b>   |
| Mobile              | <b>♂</b>   |
| Email               | <b></b>    |
| DateOfBirth         | <b></b>    |
| Nationality         | <b></b>    |
| Residential Address | <b></b>    |
| Permanent Address   | <b></b>    |
| Basic Information   | <b>✓</b> □ |