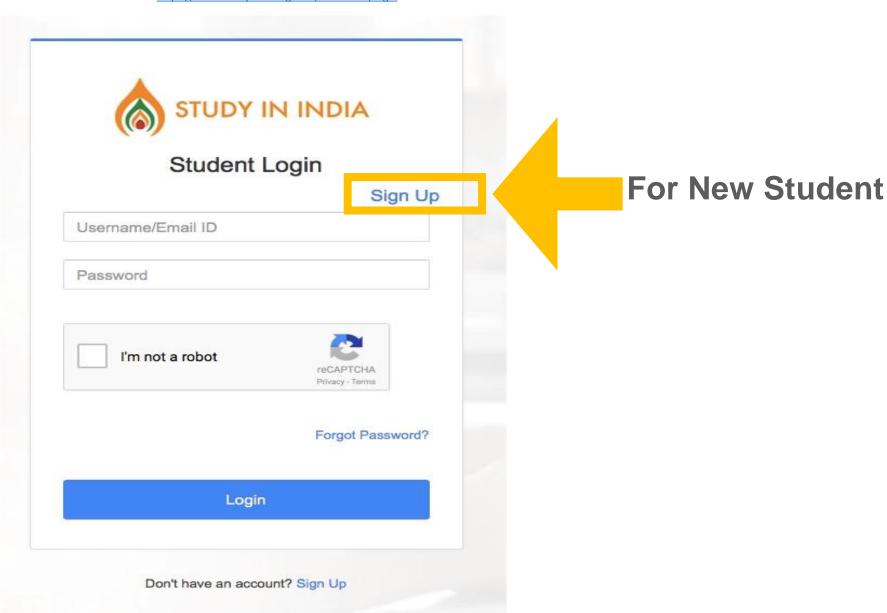

# **LOGIN PAGE**

Visit: https://www.studyinindia.gov.in/admission/login

#### **GET PLACED IN TOP COLLEGES IN 4 EASY STEPS:**

Register/ sign up - then login 02

Fill in the student information section

03

Select your colleges/unive rsities in the choice filling section

04

Submit your application