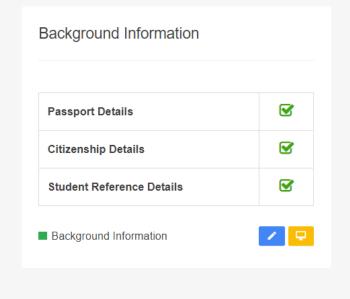

#### 

| Basic Information   |            |
|---------------------|------------|
| Student name        | <b>∀</b>   |
| Mobile              | <b>♂</b>   |
| Email               | <b></b>    |
| DateOfBirth         | <b></b>    |
| Nationality         | <b></b>    |
| Residential Address | <b></b>    |
| Permanent Address   | <b></b>    |
| Basic Information   | <b>✓</b> □ |